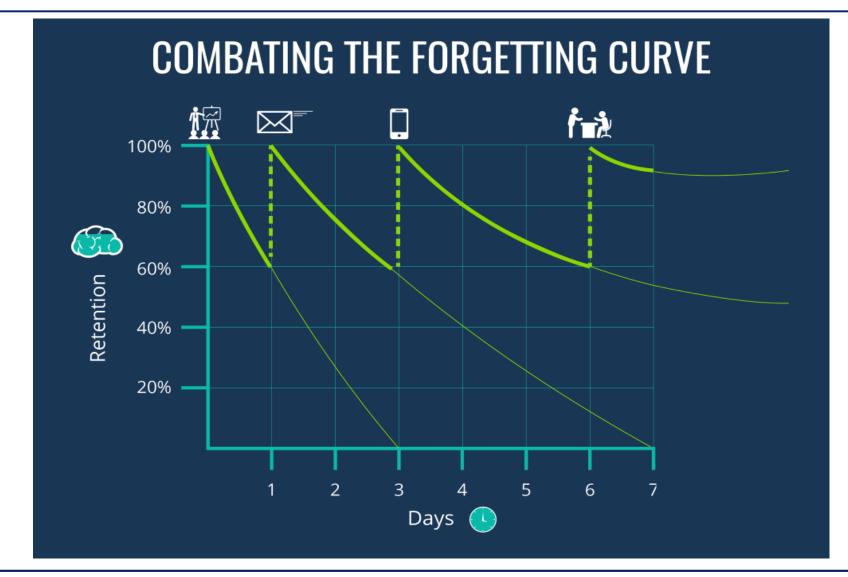

# **Key Stage 4 Information Event**

# Welcome



# 74% of Year 11 students identified they should have started revising early in 2019

# 56% of Year 11 students identified they should have started revising early in 2018

#### What concerns students about taking examinations?







# **Understanding the Science**







### **Understanding the Science**







# **Different Revision Techniques**

- Flashcards
- Mnemonics
- Mind maps
- Knowledge organiser
- Cornell Notes
- Self quizzing
- Seneca
- Past Papers
- Revision guides





# **Structuring an Independent Study Programme**

| Revision    |           |            |           |            |            |         | * = revise of pomble |  |
|-------------|-----------|------------|-----------|------------|------------|---------|----------------------|--|
| THME        | MOM       | TUES       | WED       | THURS      | PR+        | SAT     | SUN                  |  |
| 8:30-4:30   | school    | Ischool    | 1st hood  | .school    | 18 hool    | *       | *                    |  |
| 4:30-5:00   | media     | chemistory | media     | maths      | eng