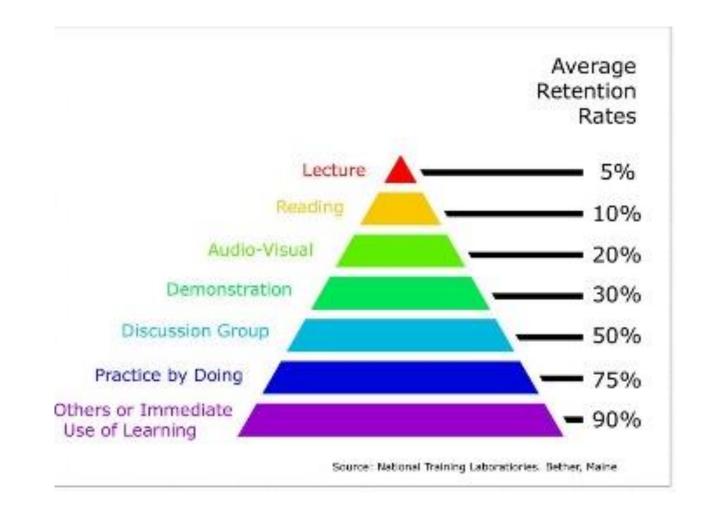

# **Key Stage 4 Information Event**

# Welcome



# 74% of Year 11 students identified they should have started revising early in 2019

# 56% of Year 11 students identified they should have started revising early in 2018

#### What concerns students about taking examinations?







# **Understanding the Science**







### **Understanding the Science**







# **Different Revision Techniques**

- Flashcards
- Mnemonics
- Mind maps
- Knowledge organiser
- Cornell Notes
- Self quizzing
- Seneca
- Past Papers
- Revision guides





# **Structuring an Independent Study Programme**

| Revision    |           |            |           |            |            |         | * = revise of pomble |  |
|-------------|-----------|------------|-----------|------------|------------|---------|----------------------|--|
| THME        | MOM       | TUES       | WED       | THURS      | PR+        | SAT     | SUN                  |  |
| 8:30-4:30   | school    | Ischool    | 1st hood  | .school    | 18 hool    | *       | *                    |  |
| 4:30-5:00   | media     | chemistory | media     | maths      | english    | maths*  |